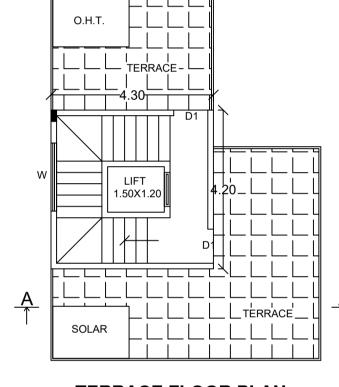

STILT FLOOR PLAN

A (RESI)

A (RESI)

| Block | :A | (RESI) |
|-------|----|--------|

**ELEVATION** 

| Floor<br>Name                        | Total Built<br>Up Area<br>(Sq.mt.) | Deductions (Area in Sq.mt.) |      |              | Proposed<br>FAR Area<br>(Sq.mt.) | Total FAR<br>Area | Tnmt (No.) |          |    |
|--------------------------------------|------------------------------------|-----------------------------|------|--------------|----------------------------------|-------------------|------------|----------|----|
|                                      | (39.111.)                          | StairCase                   | Lift | Lift Machine | Void                             | Parking           | Resi.      | (Sq.mt.) |    |
| Terrace<br>Floor                     | 19.87                              | 18.06                       | 0.00 | 1.81         | 0.00                             | 0.00              | 0.00       | 0.00     | 00 |
| Second<br>Floor                      | 57.84                              | 8.28                        | 1.80 | 0.00         | 4.39                             | 0.00              | 43.37      | 43.37    | 00 |
| First Floor                          | 69.40                              | 8.28                        | 1.80 | 0.00         | 4.39                             | 0.00              | 54.93      | 54.93    | 00 |
| Ground<br>Floor                      | 69.40                              | 8.28                        | 1.80 | 0.00         | 0.00                             | 0.00              | 59.32      | 59.32    | 01 |
| Stilt Floor                          | 69.40                              | 12.48                       | 1.80 | 0.00         | 0.00                             | 55.12             | 0.00       | 0.00     | 00 |
| Total:                               | 285.91                             | 55.38                       | 7.20 | 1.81         | 8.78                             | 55.12             | 157.62     | 157.62   | 01 |
| Total<br>Number of<br>Same<br>Blocks | 1                                  |                             |      |              |                                  |                   |            |          |    |
| Total:                               | 285.91                             | 55.38                       | 7.20 | 1.81         | 8.78                             | 55.12             | 157.62     | 157.62   | 01 |