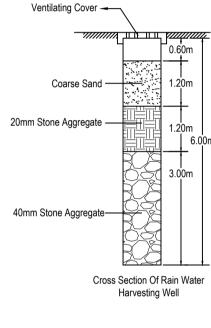

STILT FLOOR PLAN



A (RESI)

A (RESI)





| Block | :A | (RESI) |
|-------|----|--------|

**ELEVATION** 

| Floor<br>Name                        | Total Built<br>Up Area<br>(Sq.mt.) | Deductions (Area in Sq.mt.) |      |              | Proposed<br>FAR Area<br>(Sq.mt.) | Total FAR<br>Area | Tnmt (No.) |          |    |
|--------------------------------------|------------------------------------|-----------------------------|------|--------------|----------------------------------|-------------------|------------|----------|----|
|                                      | (39.111.)                          | StairCase                   | Lift | Lift Machine | Void                             | Parking           | Resi.      | (Sq.mt.) |    |
| Terrace<br>Floor                     | 19.87                              | 18.06