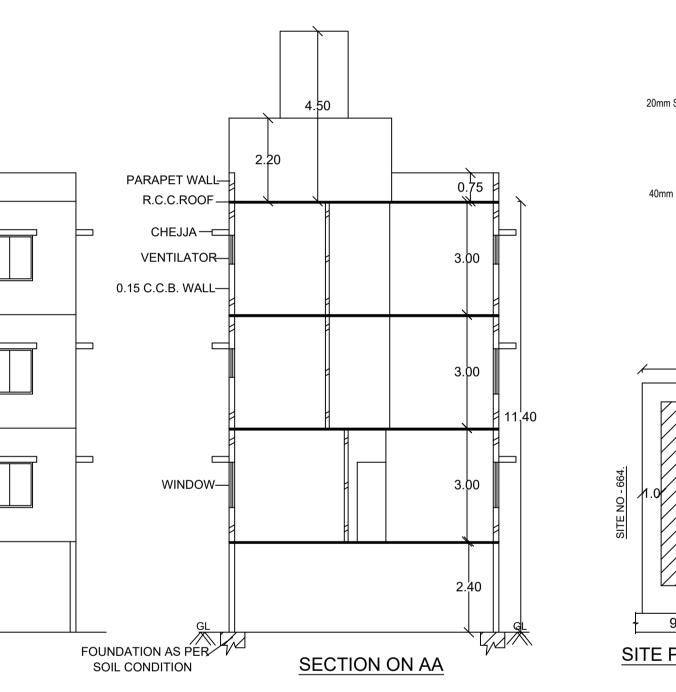

STILT FLOOR PLAN



A (RESI)

A (RESI)





| Block | :A | (RESI) |
|-------|----|--------|

**ELEVATION** 

| Floor<br>Name                        | Total Built<br>Up Area<br>(Sq.mt.) | Deductions (Area in Sq.mt.) |      |              | Proposed<br>FAR Area<br>(Sq.mt.) | Total FAR<br>Area | Tnmt (No.) |          |    |
|--------------------------------------|------------------------------------|-----------------------------|------|--------------|----------------------------------|-------------------|------------|----------|----|
|                                      | (39.111.)                          | StairCase                   | Lift | Lift Machine | Void                             | Parking           | Resi.      | (Sq.mt.) |    |
| Terrace<br>Floor                     | 19.87