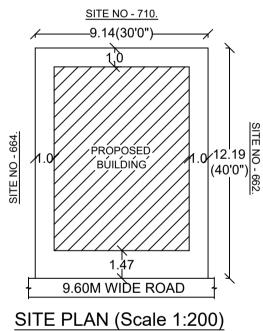

STILT FLOOR PLAN



A (RESI)

A (RESI)





| Block | :A | (RESI) |
|-------|----|--------|

**ELEVATION** 

| Floor<br>Name                        | Total Built<br>Up Area<br>(Sq.mt.) | Deductions (Area in Sq.mt.) |      |              | Proposed<br>FAR Area<br>(Sq.mt.) | Total FAR<br>Area | Tnmt (No.) |          |    |
|--------------------------------------|------------------------------------|-----------------------------|------|--------------|----------------------------------|-------------------|------------|----------|----|
|                                      | (39.111.)                          | StairCase                   | Lift | Lift Machine | Void                             | Parking           | Resi.      | (Sq.mt.) |    |
| Terrace<br>Floor                     | 19.87                              | 18.06