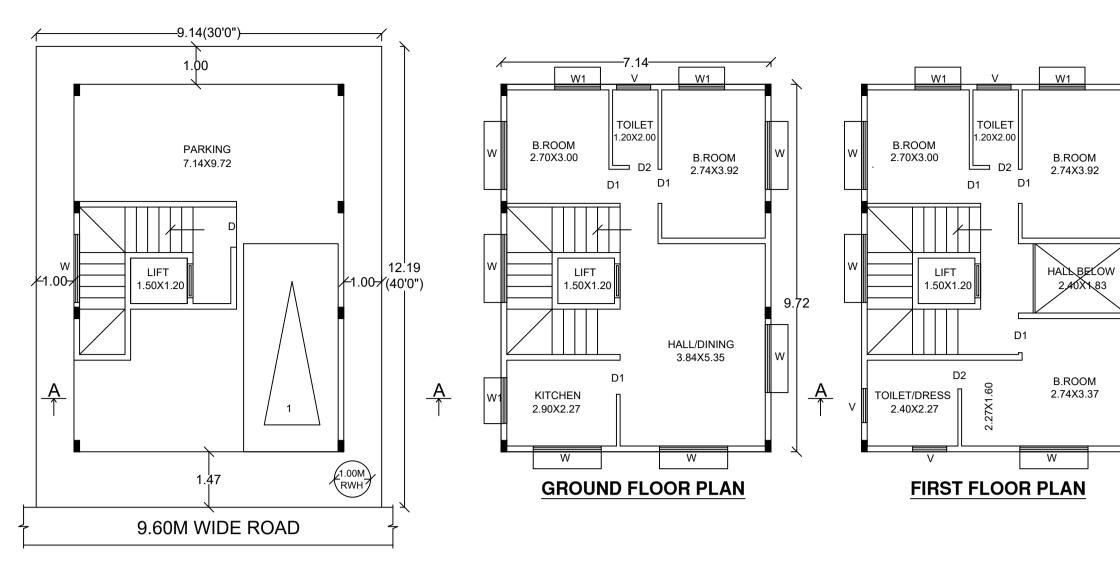

STILT FLOOR PLAN



A (RESI)

A (RESI)





| Block | :A | (RESI) |
|-------|----|--------|

**ELEVATION** 

| Floor<br>Name                        | Total Built<br>Up Area<br>(Sq.mt.) | Deductions (Area in Sq.mt.) |      |              | Proposed<br>FAR Area<br>(Sq.mt.) | Total FAR<br>Area | Tnmt (No.) |          |    |
|--------------------------------------|------------------------------------|-----------------------------|------|--------------|----------------------------------|-------------------|------------|----------|----|
|                                      | (39.111.)                          | StairCase                   | Lift | Lift Machine | Void                             | Parking           | Resi.      | (Sq.mt.) |    |
| Terrace<br>Floor                     | 19.87